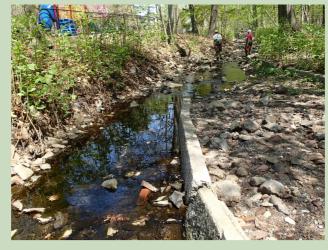

**Summary:** There were no fish, crayfish or amphibians collected during the sampling of Nishvane Brook.