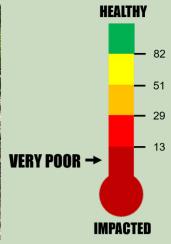

| Headwaters IBI Score (0-100):        | 0.0       |
|--------------------------------------|-----------|
| IBI Rating:                          | Very Poor |
| High Gradient Habitat Score (0-200): | 92        |
| Habitat Rating:                      | Marginal  |